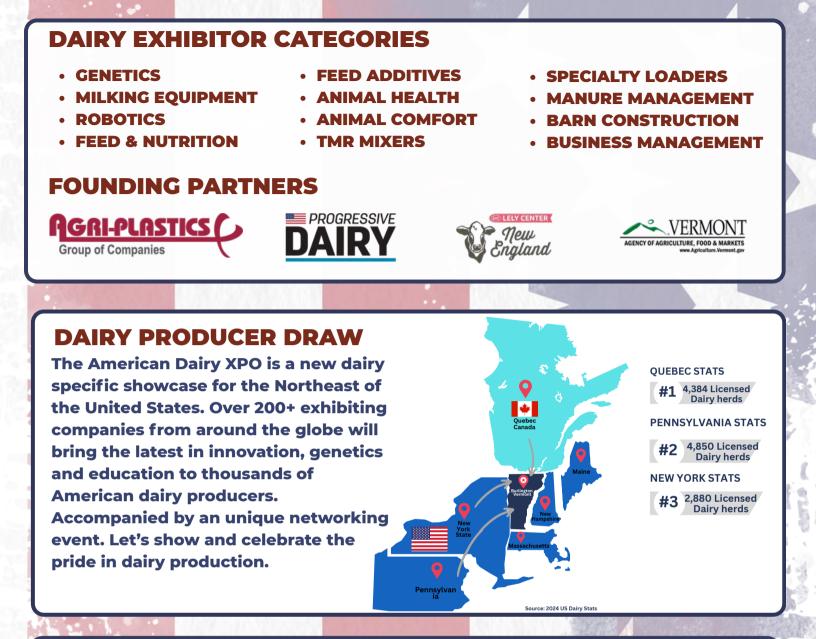

#### DAIRY SPECIFIC

3 trade show halls fully dedicated to equipment and advancements for American dairy producers.

### **GREAT VALUE**

This two day tradeshow is an excellent value to dairy specific companies bringing thousands of specialized dairy producers from the North-East through the event.

## DAIRY NETWORKING

Excellent opportunities for industry and producers to network. At CheeseFEST we celebrate our pride in the dairy industry.